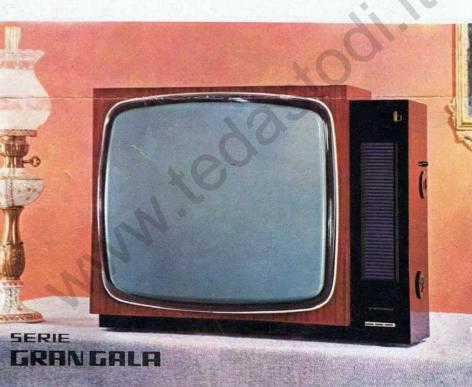

edas

A.M. CARBONARI - TODI

Cinescopio superpanoramico reltangolare 23" — Schermo filtrante in resina acrilica 33 funzioni di valvola — Commutazione primo e secondo programma immediata a lasti — Potenza audio 4 watt ad alta [edeltà — Due altoparlanti frontali di cui uno per la riproduzione delle frequenze alte (Iweeler) — Regolazione del Iono — Assoluta stabilità di sincronismi Controllo automatico di ampiezza orizzontale e verticale — Mobile in tutto legno in essenze pregiate, a due colori — Pronto per l'applicazione del comando a distanza — Dimensioni cm. 70 x 49 x 19