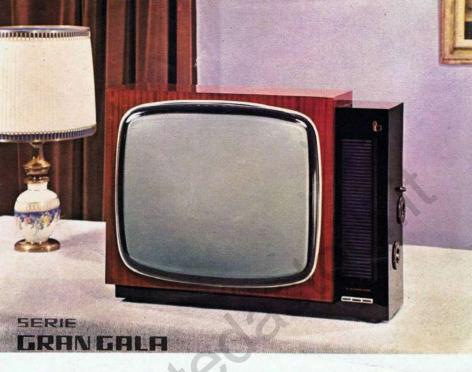

edas

A.M. CARBONARI - TODI

Cinescopio superpanoramico reltangolare 23" — Schermo filtrante in resina acrilica 33 funzioni di valvola — Commutazione primo e secondo programma immediata a lasti — Potenza audio 4 watt ad alta [edeltà — Due altoparlanti frontali di cui uno per la riproduzione delle frequenze alte (Iweeler) — Regolazione del Iono — Assoluta stabilità di sincronismi Controllo automatico di ampiezza orizzontale e verticale — Mobile in tutto legno in essenze pregiate, a due colori — Pronto per l'applicazione del comando a distanza — Dimensioni cm. 70 x 49 x 19